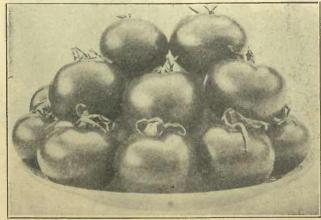

at we cannot say too much in favor of the I.X.L. Tomato. 

# **RENNIE'S NINETY DAY**

- 426. Our NINETY DAY is one of the earliest, smoothest, hardest and best early Tomatoes grown. In this New Variety we have very smooth deep fruits which are ready for market five to seven days earlier than Spark's Earliana. The Tomatoes are exceptionally smooth, regular in form, and are quite deep through from stem to blossom end. The fruits mature quickly, and generally can be all gathered in about three weeks from the time the first fruit ripens. This northern-grown strain of Tomato is undoubtedly the very best earliest scarlet-fruited Tomato. Oz. 70c, § oz. 40c, pkt.

Book on Tomato Culture. By W. W. Tracy. Contains the latest and most complete information on the subject. Price, 50c (postpald, 55c).



**RENNIE'S I.X.L. EXTRA EARLY TOMATO** 



### BLUE STEM EARLY, OR KING EDWARDA ,

- 432. EARLIANA.—A favorite with market gardeners, who pronounce it one of the earliest tomates in cultivation. From less than 4,000 hills the originator realized from his first pickings \$725.00, clear of freight and commission. It is of handsome shape and bright red color, and for solidity and fine quality is quite equal to best medium and late sorta. (Spark's True Strain.) \$10.\$1.00, ez. 30c, pkt.
- - 434. CHALK'S EARLY JEWEL.—The large handsome fruits are very solid and deep, through being almost round or ball-shaped. Color brightest scarlet, ripening right up to the stem without any cracks. The flesh is very solid, with comparatively few seeds, and of fine sweet flavor; skin thin, but sufficiently s